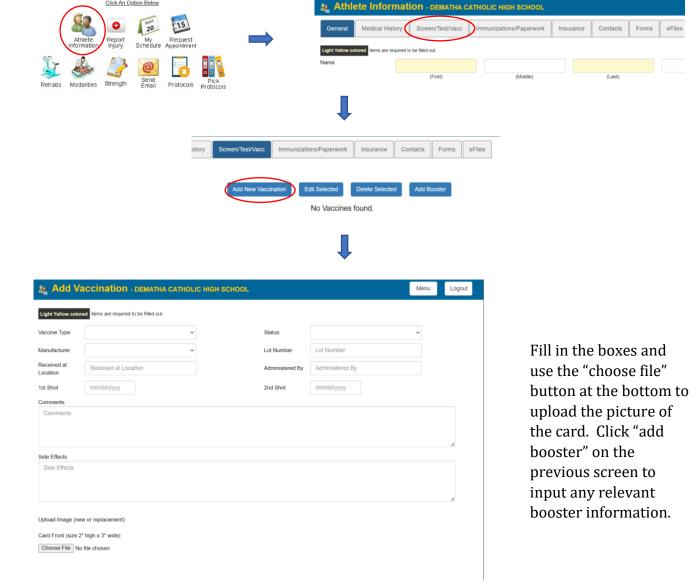

## **Uploading Vaccine Cards**

The ATS database has been updated for the school year to allow all students to upload an image of their Covid vaccine card to their account. For those that have received their vaccine, DeMatha is requesting that a picture of their card be uploaded to ATS to ensure proper contact tracing after exposures during the year. This applies to ALL incoming and returning students, not just freshmen.

Accessing ATS via computer – atsdematha2.atsusers.com Accessing ATS via smartphone – atsdematha4.atsusers.com

Contact Jenn at <u>ireading@dematha.org</u> with any questions about logging in, creating an account, or uploading documents.